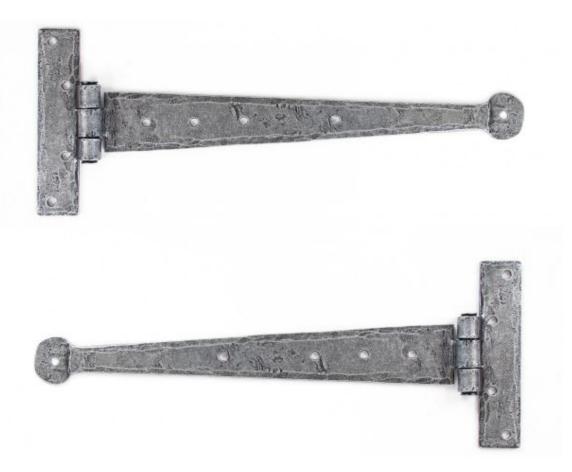

## ANVIL 33652 Pewter 12" T Hinge (pair)=

Pewter 12" T Hinge (pair) Product information

Overall Size: 12" x 4 1/2" (305mm x 115mm) Fixing Plate: 4 1/2" x 1" (115mm x 25mm) Hinge Arm: 10" (254mm)

Additional information

These T Hinges have a 'penny shaped' round end and is one of our most popular choices for hanging ledged and braced/plank doors.

They are hot forged i.e. drawn to shape, not welded or fabricated and with the knuckle being fashioned in the traditional way it makes for a very strong product.