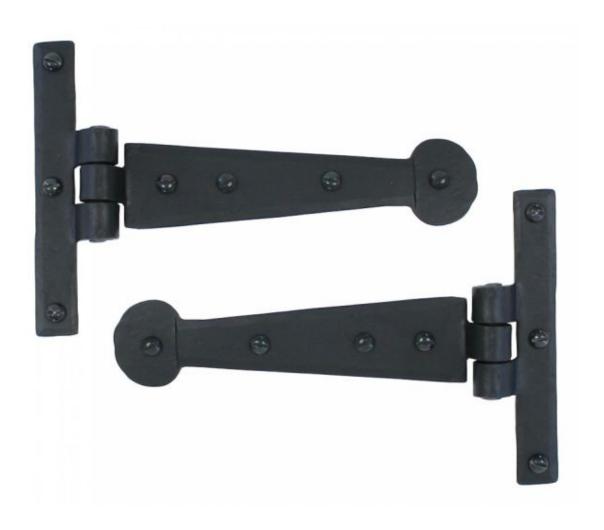

## **ANVIL 33987 PENNY END Black 6" T Hinge (pair)=**

Black 6" T Hinge (pair)
Product information

Overall Size: 6 1/2" x 4" (152mm x 102mm) Fixing Plate: 4" x 1/2" (102mm x 13mm)

Hinge Arm: 4 1/2" (114mm)

Additional information

These T Hinges have a 'penny shaped' round end and is one of our most popular choices for hanging wardrobe or cupboard/cabinet doors.

They are hot forged i.e. drawn to shape, not welded or fabricated and with the knuckle being fashioned in the traditional way it makes for a very strong product.

Sold as a set and supplied with necessary fixing screws.

Suitable for use internally but can be used externally if in a protected porch etc. Maintenance instructions must be followed to preserve the finish of your product.

Finished in Black