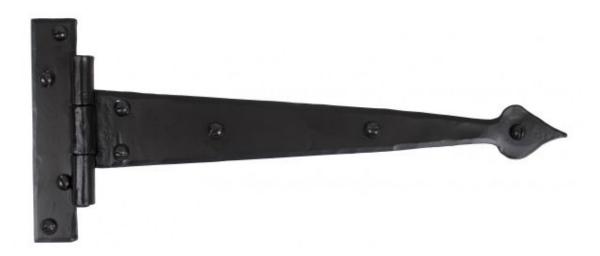

## **ANVIL 33973 Black 12" Arrow Head T Hinge (pair)=**

Black 12" Arrow Head T Hinge (pair) Product information

Overall Size: 12" x 4 3/4" (305mm x 121mm) Fixing Plate: 4 3/4" x 3/4" (121mm x 19mm)

Hinge Arm: 10 1/2" (267mm)

Additional information

These T Hinges have a 'Gothic shaped' pointed end and is one of our most popular choices for hanging wardrobe or cupboard/cabinet doors.

They are hot forged i.e. drawn to shape, not welded or fabricated and with the knuckle being fashioned in the traditional way it makes for a very strong product.