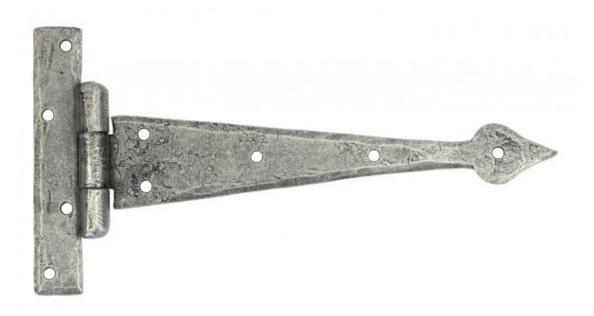

## **ANVIL 33790 Pewter 9" Arrow Head T Hinge (pair)=**

Pewter 9" Arrow Head T Hinge (pair) Product information

Overall Size: 9" x 4 1/4" (230mm x 110mm) Fixing Plate: 4 1/4" x 3/4" (110mm x 19mm)

Hinge Arm: 7 1/2" (192mm)

Additional information

These T Hinges have a 'Gothic shaped' pointed end and is one of our most popular choices for hanging wardrobe or cupboard/cabinet doors.

They are hot forged i.e. drawn to shape, not welded or fabricated and with the knuckle being fashioned in the traditional way it makes for a very strong product.