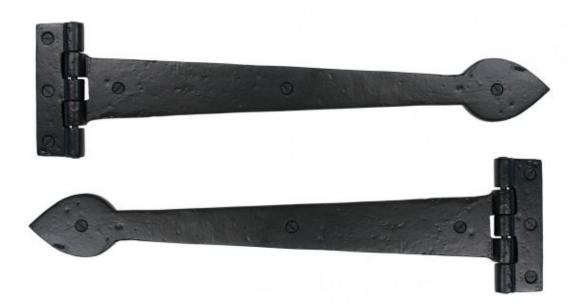

## ANVIL 73227 CAST Black Smooth 16" T Hinge (pair)-

Black Smooth 16" T Hinge (pair) Product information

Overall Size: 15 1/2" x 4" (394mm x 102mm) Fixing Plate: 4" x 1 1/2" (102mm x 40mm) Hinge Arm: 14" (356mm)

Additional information

These T Hinges have a 'Gothic shaped' pointed end and is one of our most popular choices for hanging ledged and braced/plank doors.

A quality T Hinge which has been cast to very high standards using top of the range materials which makes it exceptionally strong and gives a smooth surface.

Sold as a set and supplied with necessary fixing screws.

Suitable for internal or external use but maintenance instructions must be followed to preserve the finish of your product.

Finished in Black Smooth