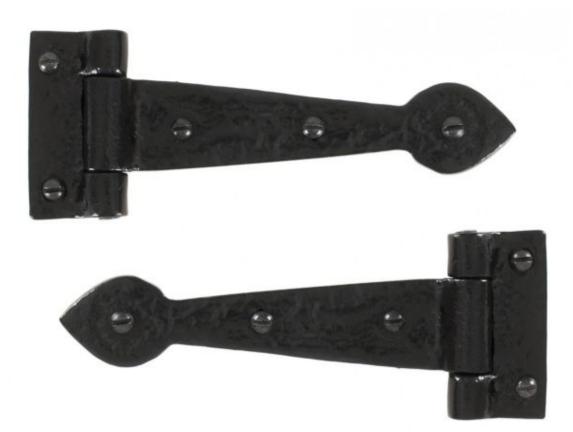

## ANVIL 33884 Black Antique 6" T Hinge (pair)=

Black Antique 6" T Hinge (pair) Product information

Overall Size: 6" x 2 1/4" (150 x 58mm) Fixing Plate: 2 1/4" x 1 1/4" (58mm x 30mm) Hinge Arm: 4 3/4" (120mm)

Additional information

These T Hinges have a 'Gothic shaped' pointed end and is one of our most popular choices for hanging wardrobe or cupboard/cabinet doors.

A quality T Hinge which has been cast to very high standards using top of the range materials which makes it exceptionally strong and gives a smooth surface.

Sold as a set and supplied with necessary fixing screws.

Suitable for internal or external use but maintenance instructions must be followed to preserve the finish of your product.

Finished in Black Antique