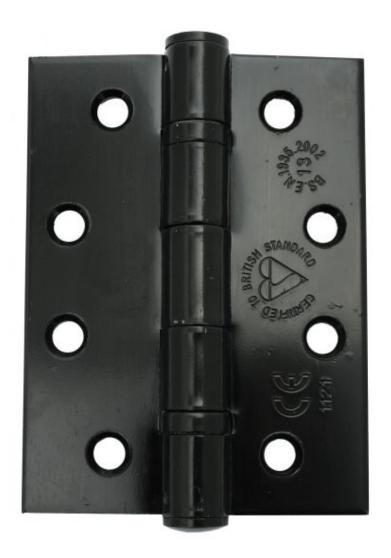

## ANVIL 91041 Black 3" Ball Bearing Butt Hinge (pair) -

Black 3" Ball Bearing Butt Hinge (pair) Product information

Overall Size: 3" x 2" (76mm X 50mm)

Leaf Width: 3/4" (19mm)

Thickness: 2mm

Additional information

These hinges are heavy duty and ideal for hanging full size doors with a minimum door thickness of 24mm.

Manufactured with ball bearings in the knuckle to provide extra strength, a smooth action and will last for many years.

Finished in Black