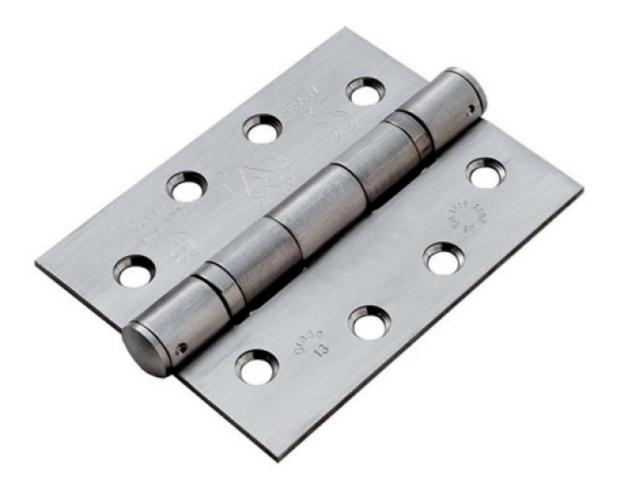

## ANVIL 91039 SSS 4" Ball Bearing Butt Hinge (pair)-

SSS 4'' Ball Bearing Butt Hinge (pair) Product information

Overall Size: 4" x 3" (102mm x 76mm) Leaf Width: 1 1/4" (30mm) Thickness: 3mm

Additional information

These hinges are heavy duty and ideal for hanging full size doors with a minimum door thickness of 35mm.

Manufactured with ball bearings in the knuckle to provide extra strength, a smooth action and will last for many years.

Grade 13 Stainless Steel and CE marked. Complies with BS EN 1935-2002.

A pair and a half (3 hinges) can be fitted to provide extra strength for heavier doors,

Can be used in conjunction with matching hinge fronts.