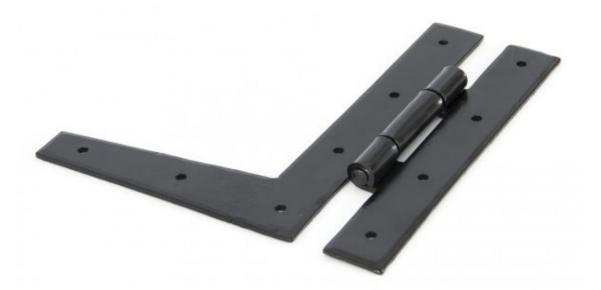

## **Product information**

Overall Size: 7" x 6 3/4" (178mm x 172mm) L' Fixing Plate: 7" x 5 1/4" (178mm x 133mm)

These hinges are commonly used on cabinets, shutters and kitchen cupboards.

Additional information

Fixing is very easy as they are surface fixed with screws to the frame and the door. They can also be used in a bio folding situation. They are similar to H-hinges but with one strap shaped like the letter L and can be used where a door is maybe a bit heavier or has undergone repair.