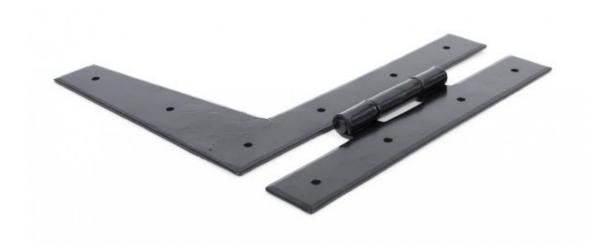

## ANVIL 33758 Black 9" HL Hinge (pair)=

**Product information** 

Overall Size: 9" x 9" (228mm x 228mm) L' Fixing Plate: 9" x 7 1/4" (228mm x 184mm)

These hinges are a larger version of our 7" HL hinge and will support the heavier framed and panelled door.

Black 9" HL Hinge (pair)

Additional information

They are similar to H-hinges but with one strap shaped like the letter L and can be used where a door is maybe a bit heavier or has undergone repair.

Sold in pairs and supplied with necessary fixing screws.