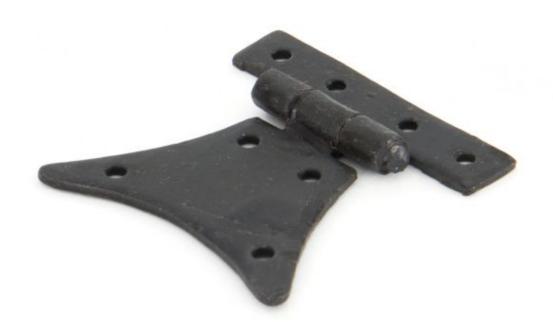

## ANVIL 33812 Black 2" Half Butterfly Hinge (pair)=

Black 2" Half Butterfly Hinge (pair) Product information

Overall Size: 2" x 2" (51mm x 51mm) Fixing Plate: 2" x 3/8" (51mm x 10mm) Hinge Arm: 2" x 1 1/4" (51mm x 32mm)

Additional information

The butterfly hinge is a decorative carpentry hinge with "wings" - resembling those of a butterfly, but they only have one wing replaced with a half butt hinge, making it easier to mount in restricted spaces - ie - kitchen cupboards. Sold in pairs and supplied with fixing screws.