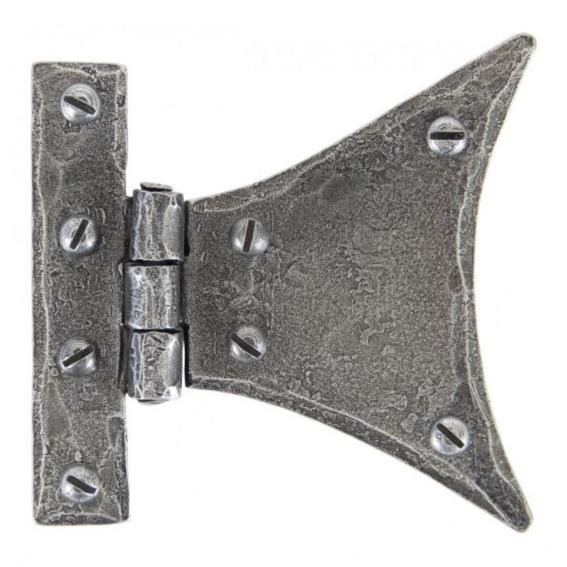

## ANVIL 33783 Pewter 3 1/4" Half Butterfly Hinge (pair)=

Pewter 3 1/4" Half Butterfly Hinge (pair) Product information

Overall Size: 3 1/4" x 3 1/4" (82mm x 82mm) Fixing Plate: 3" x 5/8" (76mm x 16mm) Hinge Arm: 2 1/4" (82mm x 57mm)

## Additional information

The butterfly hinge is a decorative carpentry hinge with "wings" - resembling those of a butterfly, but they only have one wing replaced with a half butt hinge, making it easier to mount in restricted spaces- ie kitchen cupboards. Sold in pairs and supplied with fixing screws.