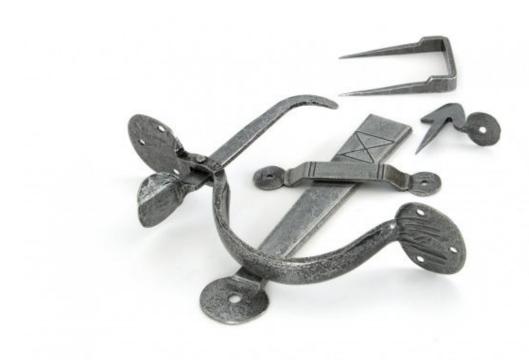

## **ANVIL 33649 Pewter Medium Bean Thumblatch=**

Pewter Medium Bean Thumblatch Product information

Handle Length: 8 1/4" (210mm)
Thumb Bar Length: 5 1/2" (140mm)
Latch Length: 7 1/2" (190mm)

Additional information

These latches are one of the most evocative period pieces available to you if you are creating an authentic feel and atmosphere with your restoration project.

The thumb piece passes through the door and raises the latch bar off the keep. To restrict the latch bar movement a staple pin and a screw-on staple pin are provided (discard unused pin or find another use around the home).

Thumb bar size allows for use on doors with a maximum thickness of 55mm.

Sold as a set and supplied with necessary fixing screws.

If you require locking your toilet or bathroom door the locking staple pin or the locking screw-on staple pin is the answer. They have a leather thong with a pin to stop the movement of the latch bar.