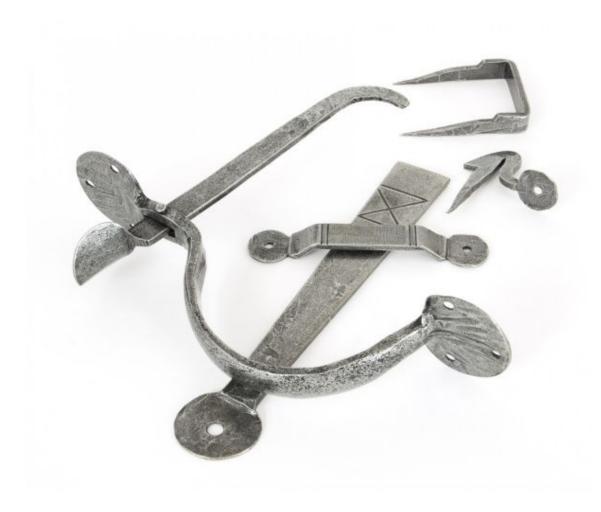

## **ANVIL 33762 Pewter XL Medium Bean Thumblatch=**

**Product information** 

Handle Length: 8 1/2" (216mm) Thumb Bar Length: 6 1/2" (165mm) Latch Length: 7 1/2" (190mm)

Additional information

These latches are one of the most evocative period pieces available to you if you are creating an authentic feel and atmosphere with your restoration project.

The thumb piece passes through the door and raises the latch bar off the keep. To restrict the latch bar movement a staple pin and a screw-on staple pin are provided (discard unused pin or find another use around the home).

Comes with an extra long thumb bar for use on doors with a maximum thickness of 75mm.

Sold as a set and supplied with necessary fixing screws.

If you require locking your toilet or bathroom door the locking staple pin or the locking screw-on staple pin is the answer. They have a leather thong with a pin to stop the movement of the latch bar.