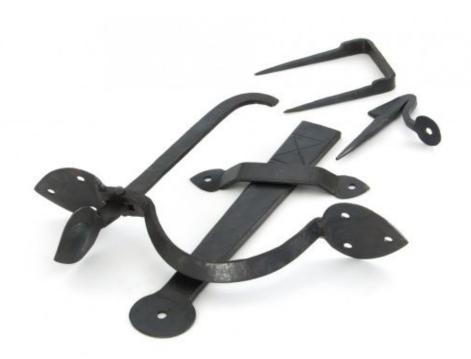

## **ANVIL 33815 Black Medium Bean Thumblatch - XL=**

Black Medium Bean Thumblatch - XL Product information

Handle Length: 8 1/2" (216mm) Thumb Bar Length: 6 1/2" (165mm) Latch Length: 7 1/2" (190mm)

Additional information

These latches are one of the most evocative period pieces available to you if you are creating an authentic feel and atmosphere with your restoration project.

The thumb piece passes through the door and raises the latch bar off the keep. To restrict the latch bar movement a staple pin and a screw-on staple pin are provided (discard unused pin or find another use around the home).

Comes with an extra long thumb bar for use on doors with a maximum thickness of 75mm.

Sold as a set and supplied with necessary fixing screws.

If you require locking your toilet or bathroom door the locking staple pin or the locking screw-on staple pin is the answer. They have a leather thong with a pin to stop the movement of the latch bar.