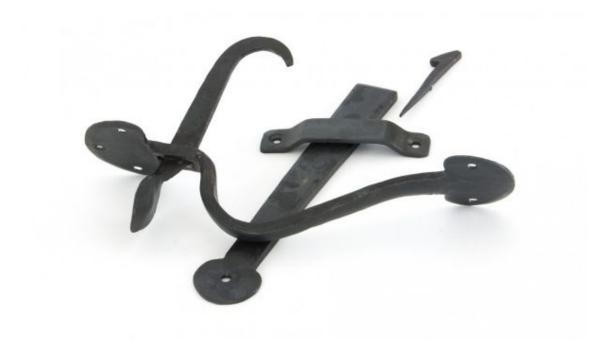

## **ANVIL 33100 Beeswax Slim Thumblatch=**

Beeswax Slim Thumblatch Product information

Handle Length: 8 3/4" (222mm) Thumb bar Length: 5" (127mm) Latch Length: 4 1/4" (184mm)

## Additional information

A slim design of thumblatch for the Traditional Range but with a nice chunky and solid feel. Slim, stylish handle design forged with the usual Anvil build quality and finished in our Beeswax finish.

Thumb bar size allows for use on doors with a maximum thickness of 45mm.

Sold as a set and supplied with necessary fixing screws.

If you require locking your toilet or bathroom door the locking staple pin or the locking screw-on staple pin is the answer. They have a leather thong with a pin to stop the movement of the latch bar.