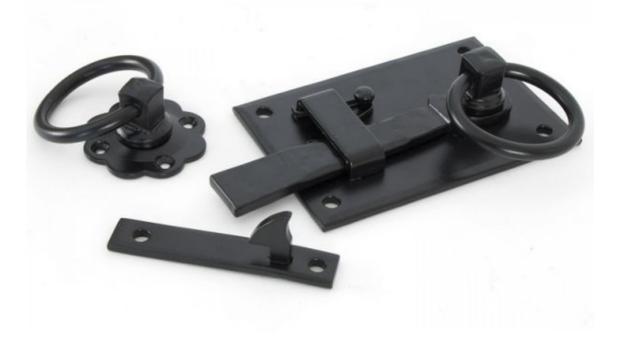

## ANVIL 33295 Black Cottage Latch - RH=

Black Cottage Latch - RH information

Overall Size: 6" x 4" (152mm x 101mm) Handle Size: 2 3/4" (69mm) Rosette Size: 2 5/8" (67mm) Spindle Size: 8mm

Additional information

A well designed, solid Cottage Latch which is made completely from steel, including the bar and keeps, which makes it the only one in the country to be made like this.

This comes complete as a latch for one side of your door/gate and a ring turn handle on rosette for the other side.

Supplied with an 8mm spindle which allows use on doors up to a thickness of 70mm.

Sold as a set and supplied with matching fixings