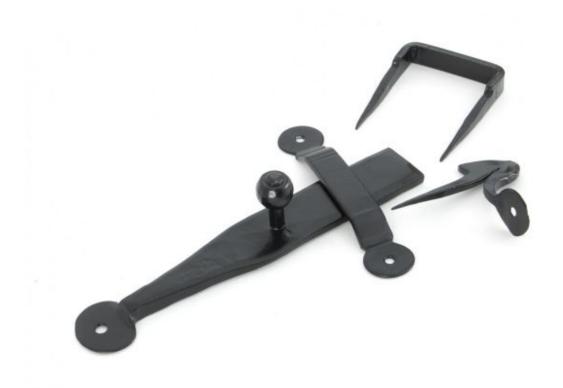

## **Product information**

Overall Size: 6 1/2" x 1" (165mm x 25mm) Staple Size: 2 1/8" x 2 1/2" (54mm x 63mm)

Screw-on Staple Size: 4 3/4" x 5/8" (120mm x 16mm)

## Additional information

The Latch Set is mainly used on doors that require single-side access like airing cupboards and wardrobes etc.

It is lifted by way of a hand beaten knob on the latch bar.

To restrict the latch bar movement a staple pin and a screw-on staple pin are provided (discard unused pin).

Supplied with matching fixing screws.