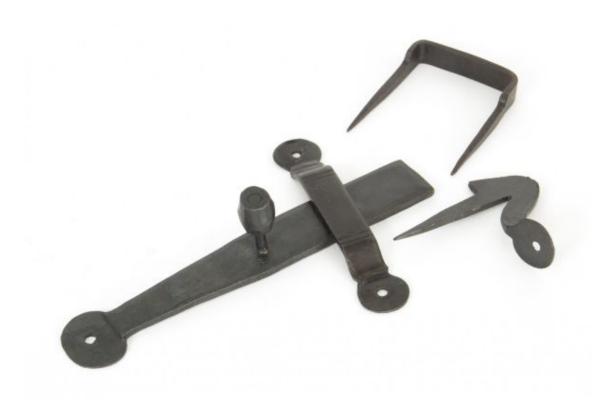

## **Product information**

Overall Size: 6 1/2" x 1" (165mm x 25mm) Staple Size: 2 1/8" x 2 1/2" (54mm x 63mm)

Screw-on Staple Size: 4 3/4" x 5/8" (120mm x 16mm)

## Additional information

The Latch Set is mainly used on doors that require single-side access like airing cupboards and wardrobes etc.

It is lifted by way of a hand beaten knob on the latch bar.

To restrict the latch bar movement a staple pin and a screw-on staple pin are provided (discard unused pin).

Supplied with matching fixing screws.