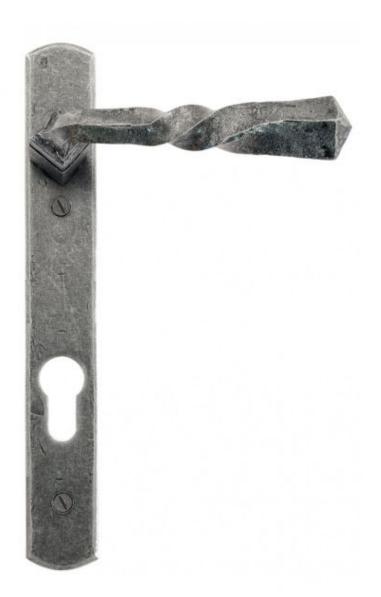

## **ANVIL Pewter Narrow Lever Espag. Lock Set 33633 -**

## Additional information

This narrow Espag. set has a very nice 'twist' detail in the handle and is designed to be used with 3 Point Espag Door Lock and Euro Cylinder Lock. The handle is not sprung which allows for the upward (locking) movement commonly associated with espagnolette systems and ideal for upvc doors.