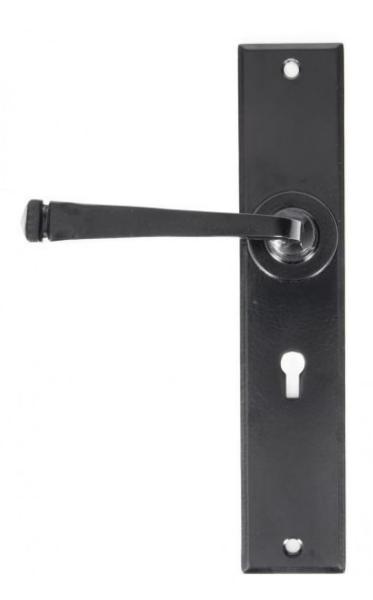

## ANVIL Black Large Avon Lever Lock Set 33093 -

Product information

Backplate Size: 241mm x 48mm Handle Length: 110mm Centres: 57mm

Additional information

A larger version of the very striking, contemporary handle which is the Avon.

Looks great on any type of house, old or new & has a strong spring incorporated into the stylish boss design to give both functionality & elegance.

Used in conjunction with 5 lever BS mortice locks together they form an exceptionally stylish and safe door system to rival any. For more information see our guide to locks & latches here.

All Avon Handles come complete with matching fixing screws.

Suitable for internal or external use and sold as a set.

Finished in powder-coated Black