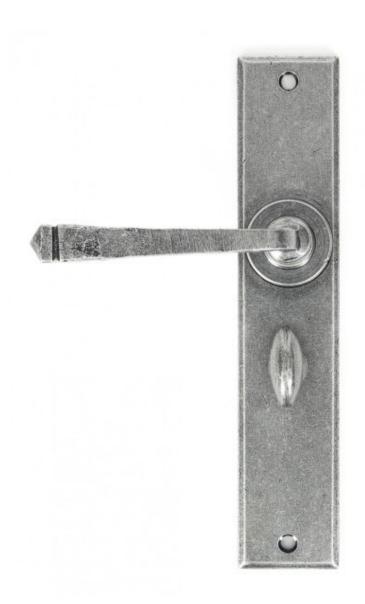

## **ANVIL Pewter Large Avon Lever Bathroom Set 33091 -**

**Product information** 

Backplate Size: 241mm x 48mm

Handle Length: 110mm

Centres: 57mm

Additional information

A large bathroom version of the stylish Avon handle comes complete with a hand-crafted thumbturn which has a smooth turning action and allows the locking of your door when used in conjunction with a bathroom mortice lock. For more information see our guide to locks & latches here.

These thumbturns are loose and therefore can be used on any side of your door.

All Avon Handles come complete with matching fixing screws.

Suitable for use in high moisture areas and sold as a set.

Finished in Pewter Patina