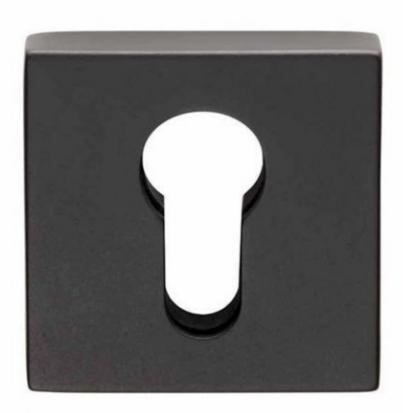

## **Square Euro Profile Escutcheon Black Qe001blk-**

The Manital Square Escutcheon is part of the Carlisle Brass Italian made range; Manital Maniglie Italiane. A unique collection made to the highest manufacturing standards.

- •Available in polished chrome, satin chrome, black or white
- •Concealed fix, press on rose
- •Rose diameter square 51mm x 51mm
- •Rose thickness 10mm
- •Projection 35.5mm
- Priced and supplied as SINGLE with matching screws