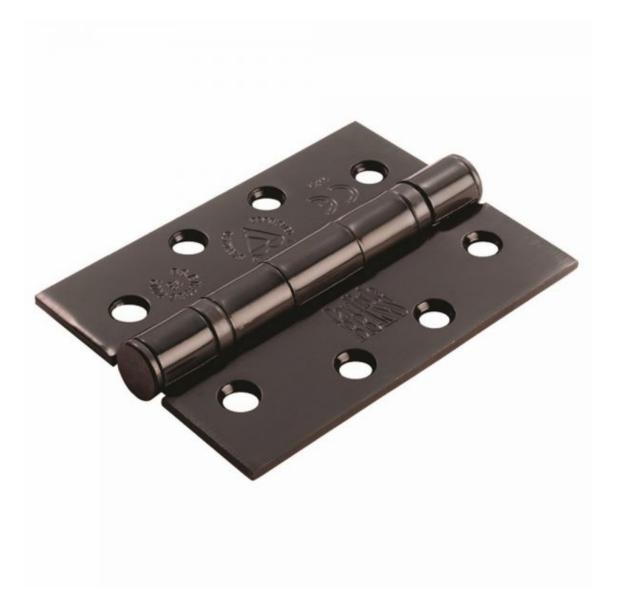

## Black - grade 13 Double Ball Bearing Hinge - Pair=

Grade 13 Double Ball Bearing Hinge.c/w M5x31mm screws It has a CE mark and is Certifire tested. Double Ball bearing hinges have always been very popular for their smooth operation, durability, long lasting design and ability to carry heavier loads than washered hinges. Recommended fitting for self closing fire doors. Fitting 3 hinges per door is recommended. It will look aesthetically pleasing and from a practical viewpoint it helps spread the load evenly and will help to overcome twisting or warping. CE marked. Comes with a 10 year mechanical guarantee and is Fire door rated. Suitable for domestic use. Priced per pair