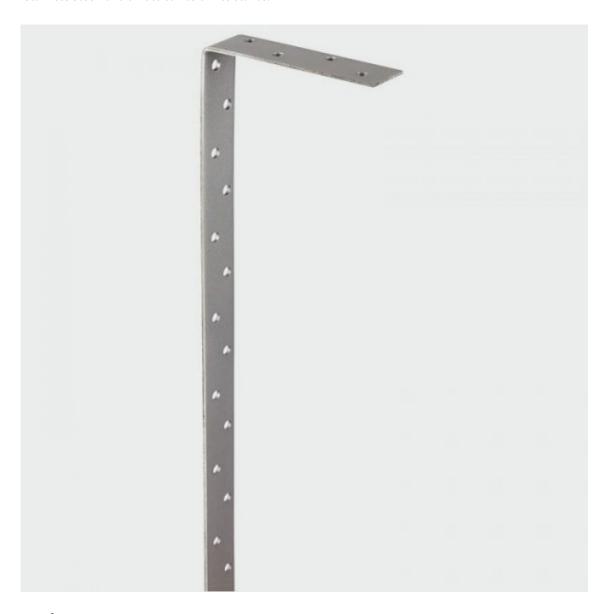

## **Bent restraint straps - Stainless**

Bent restraint straps are generally used for horizontal restraint such as roof trusses, rafters and joists tied to masonry. Designed to The Building Regulations BS 5268 Part 3 and other building standards for lateral restraint. Stainless Steel for ultimate corrosion resistance.