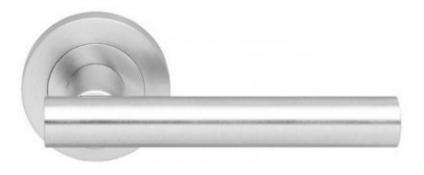

## Aq4sn Calla - Lever On Round Rose Satin Nickel=

The Calla door handle is part of the Manital Carlisle Brass Designer Range. It is a simple, but beautifully designed cylindrical lever with a T-shaped design that sits on a round rose. It incorporates the Carlisle Brass 'quality hot stamping' process for a strong and reliable design. Available in polished brass, polished chrome, satin chrome and satin nickel finishes, making it ideally suited to a modern decor scheme in contemporary style homes. They are also a popular choice in offices where a modern design is appropriate Rose: 50mm