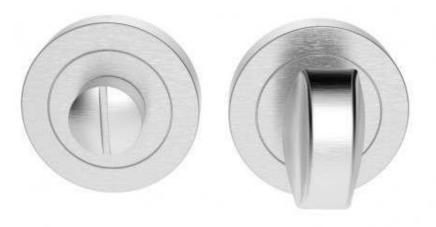

## Aq12SC Turn & Release (4.9mm X 67mm Spindle concealed Fix=

AQ12cp Polished Chrome Standard Thumbturn And Release Carlisle Brass Thumbturn & Release AQ12/AA12/AA12L

100% Italian Manufacture by Manital

- •Matches all Carlisle Brass & Eurospec designer handles on rose.
- •AA12L with longer 80mm spindle
- •Available in polished chrome, satin chrome, satin nickel or polished brass
- •Concealed fix 2 part screw on rose
- Rose Diameter 50mm
- •Spindle 4.9 x 67mm
- •Price and supplied with fixings and spindle
- •Slimline design AA12