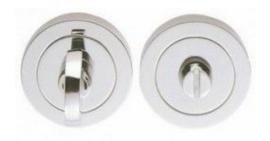

## Aa12lsc Turn & Release (4.9mm X 80mm Spindle) - (concealed Fix)=

Carlisle Brass Manital AQ12/AA12/AA12L Thumbturn And Release Carlisle Brass Thumbturn & Release AQ12/AA12L

100% Italian Manufacture by Manital

- •Matches all Carlisle Brass & Eurospec designer handles on rose.
- •AA12L with longer 80mm spindle
- •Available in polished chrome, satin chrome, satin nickel or polished brass
- •Concealed fix 2 part screw on rose
- •Rose Diameter 50mm
- •Spindle 4.9 x 67mm
- •Price and supplied with fixings and spindle
- •Slimline design AA12