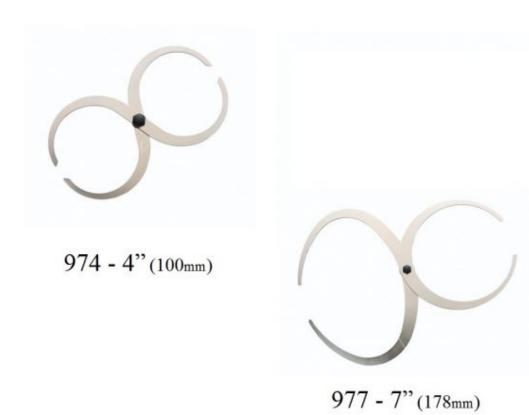

## **Double ended calipers**

These are an indispensable addition to the turner's armoury for measuring both wall thickness and diameters. Because of their design the measurement taken at one end automatically transfers to the opposite end.

This enables the turners to take an accurate measurement reading without the need to remove the callipers.

Available in 4" and 7" models. The 7" version has an increased depth of throat at one end which permits the callipers to be used in large diameter vessels which have restricted openings.