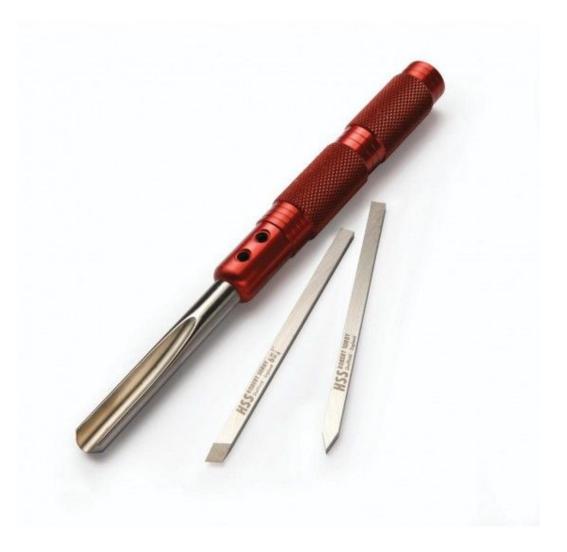

## Modular Micro spindle set 88HS

Specially designed as an introductory set for micro spindle turning. These three tools support the precision workmanship required for beading and parting out fillets and creating beautiful shapes in miniature.

Set includes:

888 Handle 888/4 Micro ½" (13mm) Gouge 888/5 Micro 5/32" (4mm) Beading and Parting Tool 888/8 Micro ¼" (6mm) Skew

\*\*\* By purchasing this product, you are confirming that you are AGED 18 or over and that the person receiving the delivery is also over 18. Please note that we do occasionally ask for proof of age. \*\*\*