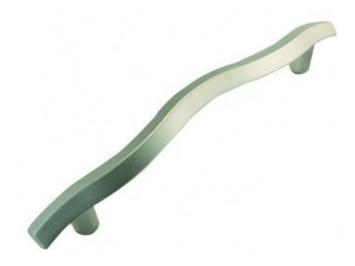

## Jedo Ponte Handle 126mm X 96mm Satin Nickel =

FRELAN PONTE CABINET HANDLE - GA60

126MM X 96MM

The PONTE cabinet handle is a modern cupboard pull handle with a slightly smooth curved shape.

This cupboard pull handle is available in satin nickel or polished chrome finishes, with 96mm fixing centres.

Supplied in SINGLES complete with fixings..

Delivery Times: 2 - 3 Days

Dimensions: Length: 126mm Fixing Centres: 96mm