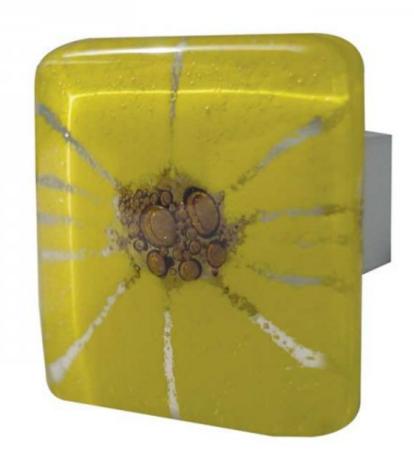

## Jedo Cristallo Sq Knob Yf Yellow =

CRISTALLO SQUARE CABINET KNOB GA440 - Yellow Floral

A unique, eye-catching and contemporary yellow glass cupboard knob, that is part of the modern Cristallo selection of cabinet knobs and handles from Frelan Hardware. The floral-like design of this yellow cabinet knob is great for brightening bedrooms or for adding a splash of colour to light and dark coloured cupboard and cabinet door fronts.

These glass cupboard knobs are available in various colours and round or square shapes with matching cupboard handles also available for a fully coordinated look. This yellow cabinet knob is very unique and will work well with modern cabinets and drawers. Supplied in SINGLES complete with FIXINGS.

Delivery Times: 2 - 3 Days

Dimensions: Knob: 38mm Projection: 27mm