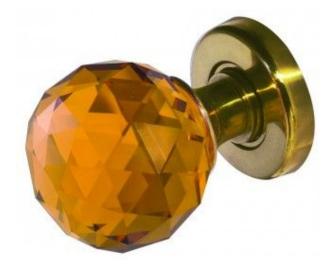

## Jedo Amber/faceted Mort Knob Pol/brass =

JH5256 FRELAN FACETED AMBER GLASS MORTICE DOOR KNOB SPRUNG

This faceted amber glass mortice knob is part of a newly released range of Frelan Hardware's coloured glass door knobs. Made using high quality optical-grade glass the faceted cut-crystal design refracts the light and is issued here in a clear translucent amber colour. The colouring process for the glass has a consistent clear colour throughout the knob without any imperfections.

These faceted amber glass door knobs will add a touch of elegance to your interiors and are sure to catch the eye of anyone who uses them. Mounted on a polished or satin chrome or polished brass rose, the fresh metallic finishes available for the rose will add to the sparkle of the glass door knob.

The finishes will also suit both traditional and contemporary interiors, ensuring that these amber glass door knobs will make a stunning addition to any type of door.

Supplied in PAIRS complete with spindle and fixings.