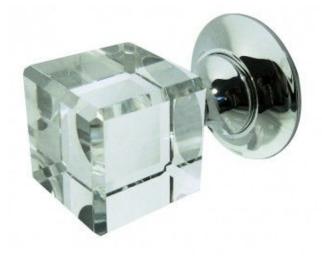

## JH1170 FRELAN CUBE GLASS MORTICE DOOR KNOB

UNSPRUNG

This cube mortice knob is from Frelan Hardware's new range of glass furniture which offers a huge selection of styles, colours and designs. Manufactured from high quality optical-grade glass and issued here in a clear translucent colour.

These glass door knob designs combine the classic design of glass knobs with a contemporary twist of fresh metallic finishes on the rose. They are sure to catch the eye of those who use them. Mounted on a polished or satin nickel rose, these fresh metallic finishes will add to the sparkle of the glass door knob.

These mortice door knobs are unsprung and so should be fitted with a double sprung latch - see links below.

Supplied in PAIRS complete with spindle and fixings.

Delivery Times: 2 - 3 Days Dimensions: Knob: 45mm Rose: 60mm Projection: 84mm