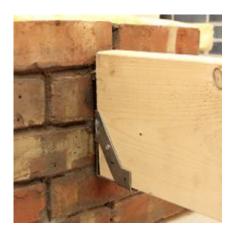

## **Masonry single piece joist hangers**

Single piece masonry hanger made from galvanised steel. Hangers above 150mm are manufactured 10mm less to allow for notching and regularised timber.