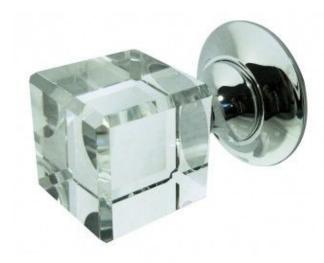

## Jedo Cube Mortice Furniture Satin Nickel =

JH1170 FRELAN CUBE GLASS MORTICE DOOR KNOB UNSPRUNG

This cube mortice knob is from Frelan Hardware's new range of glass furniture which offers a huge selection of styles, colours and designs. Manufactured from high quality optical-grade glass and issued here in a clear translucent colour.

These glass door knob designs combine the classic design of glass knobs with a contemporary twist of fresh metallic finishes on the rose. They are sure to catch the eye of those who use them. Mounted on a polished or satin nickel rose, these fresh metallic finishes will add to the sparkle of the glass door knob.

These mortice door knobs are unsprung and so should be fitted with a double sprung latch - see links below.

Supplied in PAIRS complete with spindle and fixings.

Delivery Times: 2 - 3 Days Dimensions: Knob: 45mm

Rose: 60mm Projection: 84mm