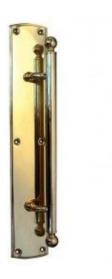

## FRELAN BLENHEIM PULL HANDLE ON BACKPLATE JV3696PB

A traditionally designed pull handle on backplate, it has six counter-sunk holes for easy fitting, from Frelan Hardware.

The classic design is available in traditional polished brass or a modern polished or satin chrome finish in two sizes, which make this beautiful pull handle on backplate perfect for both classic and contemporary interiors.

Delivery Times: 2 - 3 DAYS Dimensions: Code Handle Backplate 3696 323mm 380mm x 63mm