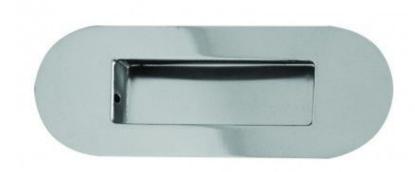

## FRELAN RADIUS FLUSH PULL 429B

A stainless steel recessed pull handle, made using grade 304 stainless steel from Frelan Hardware's new range. it has a modern rectangular shape with rounded edges at each side of the handle. Available in satin or polished finishes to suit a wide range of modern appliances and fittings.

Inset handles are most commonly used on sliding wardrobe and cupboard doors. Set flush into the door they are low profile, streamlined, stylish and neat in finish. Making these flush pull handles great for commercial properties, they are also easy and simple to use.

Supplied in SINGLES complete with fixings.

Delivery Times: 2 - 3 DAYS

Dimensions:

Code Length Width Depth 429B 130mm 50mm 11mm