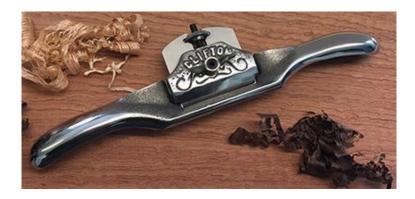

## straight spokeshave - with curved sole CLIFTON 650

One only remaining at this price

Manufactured from virtually unbreakable spheridal graphite/malleable iron; the surfaces of Clifton spokeshaves are finished and polished to give maximum comfort in the hand.

The curved sole allows the spokeshave to be used on awkward pieces where other tools will not fit as well.

The weight and balance allows the Spokeshave to sit firmly on the wood so that only a stroking action is required to make them cut. The firm seating of the blade and fine adjustment allow the woodworker to make delicate nuances in the weight of cut.