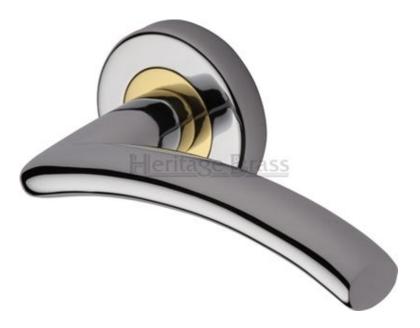

## HERITAGE BRASS CENTAUR DOOR HANDLE ON ROSE V3490 PC/PB

An door handle on rose that has a simple, modern shape and design in a wide range of classic and modern finishes of antique brass, polished brass, dual finish of polished chrome with brass, polished chrome, satin chrome and satin nickel. This lever door handle has a smooth curved shape that fits comfortably in the hand and is fitted on a round rose.

Dimensions: Rose: 53mm

Lever Handle: 113mm Projection: 70mm Rose Thickness: 11mm

Better prices - five or more handles - email your enquiry