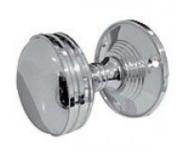

## **Ringed Mortice Knob - Polished Chrome**

JV182M FRELAN RINGED MORTICE DOOR KNOB

A mortice door knob that has a beautifully classic ringed design along the side of the knob and on the rose and the rose also has three holes for easy fixing.

This stunning ringed door knob will create a stylish finish to any type of interior door. Available in an array of finishes; antique bronze, polished brass, polished chrome, satin chrome or polished black nickel, so you are sure to find the right knob to complement your interior design!

This version is UNSPRUNG, if fitting as a mortice knob please ensure you have a double sprung latch to operate the knob. Supplied in PAIRS complete with fixings.

Dimensions: Rose: 65mm

Knob: 57mm Projection: 75mm