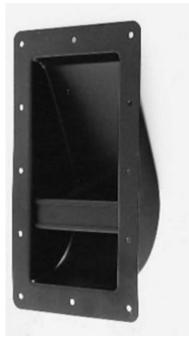

## Penn Elcom H1069 large recessed handle with extruded aluminium

A large recessed bar handle manufactured from 20gauge (0.9mm) steel, with an extruded aluminium grip to help keep the weight down without compromising on strength.

In a black finish, with smooth and textured versions available.

Suits Backplate H1070/BP