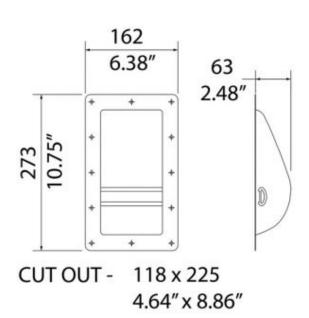

## Penn Elcom H1069 large recessed handle with extruded aluminium

A large recessed bar handle manufactured from 20gauge (0.9mm) steel, with an extruded aluminium grip to help keep the weight down without compromising on strength.

In a black finish, with smooth and textured versions available.

Suits Backplate H1070/BP





## FIXING HOLES Ø5 / Ø0.2

## Price

| Penn Elcom H1069 large recessed handle, SMOOTH finish (Product reference 4957-10153)      | £5.90 |
|-------------------------------------------------------------------------------------------|-------|
| Penn Elcom H1069TEX large recessed handle, TEXTURED finish (Product reference 4957-10154) | £5.90 |