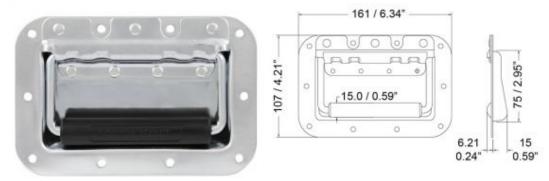

## Penn Elcom H1061 recessed deep dish handle

A double sprung handle set into a slightly deeper dish.

Manufactured from 18gauge (1.2mm) steel.

Grip diameter 5/8" (15.5mm)

Available in a bright silver or a black finish.

Compatible with H1906 backplate and H1051G airtight gasket.

10 Mounting Holes Ø5 / Ø0.2