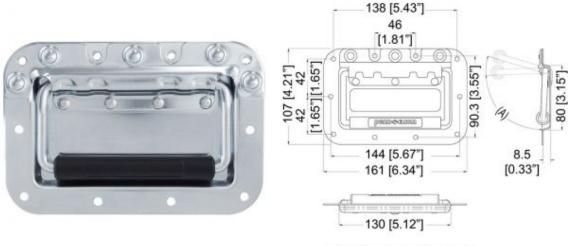

## Penn Elcom H7154 Rivet protected recessed handle

This is a double sprung handle, which when used with the H1906 backplate is often a preferred option when building with 1/4" panels.

Manufactured from 18gauge (1.2mm) steel. The diameter of the grip is 3/4" (19mm)

Available in either a silver or a black finish.

Mounting Holes Ø5.2 [0.2"]