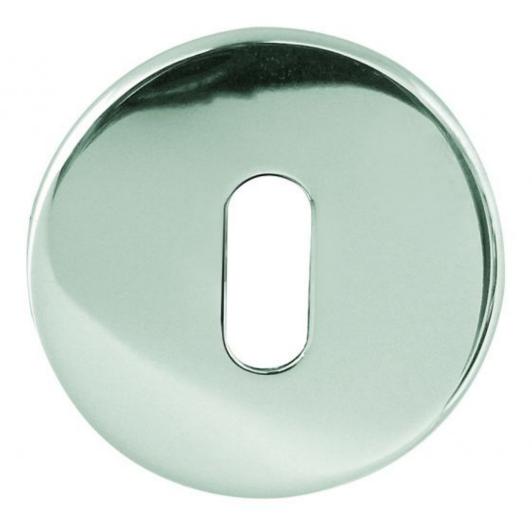

## FRELAN MARIANI ROUND STANDARD PROFILE ESCUTCHEON - JV575

A standard keyhole escutcheon from Frelan Hardware's designer Mariani range. This round escutcheon is designed to match with the rest of the Mariani range to create a fully coordinated look and feel, see some of the range is shown in related products below. Available in polished or satin chrome, this chrome escutcheon will match a variety of other chrome fittings and appliances in modern settings.

Available here with a standard profile for standard UK locks, it is also available in a Euro profile (JV575E) for Euro locks, see related products below.

Supplied in SINGLES with fixings. Dimensions: Overall Size: 50 x 7mm