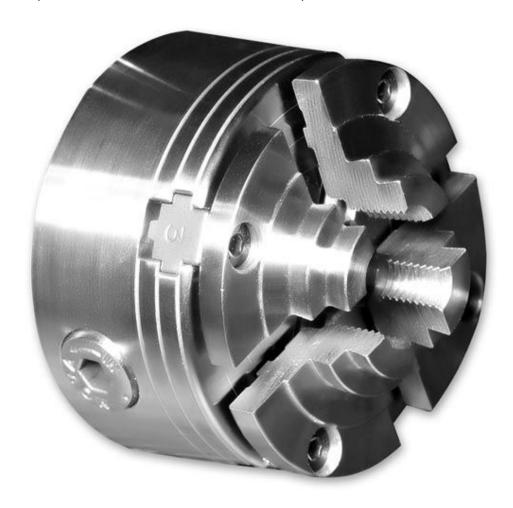

## Mini step Jaws 6025

NOVA Mini Jaws extend the potential of the NOVA chuck system Expands into a recess between 37mm and 58mm diameter Grips a spigot between 10.5mm and 31.5mm diameter Hold square stock between 9mm and 28mm

NOVA Mini Jaws enrich the NOVA chuck system by extending its potential into the mini turning area. The Mini Step Jaw expands into a recess between 37mm and 58mm diameter. When gripping a spigot the range is 10.5mm to 31.5mm diameter. These jaws will also hold square stock between 9mm and 28mm. Suits both SuperNova2 and Nova G3 chucks.