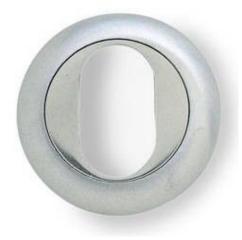

## Jedo Oval Escutcheon Pol.chrome=

FRELAN ROUNDED OVAL PROFILE ESCUTCHEON - JV704

A contemporary and stylish round oval profile escutcheon, the centre of this escutcheon has a raised centre, this design creates soft smooth curves, offering a stylish and neat finish.

Available in polished chrome, polished brass, satin nickel and satin chrome, there is a finish to suit any application. Supplied in SINGLES complete with fixings.

Dimensions:

Code Diameter Projection JV704 48mm 10mm