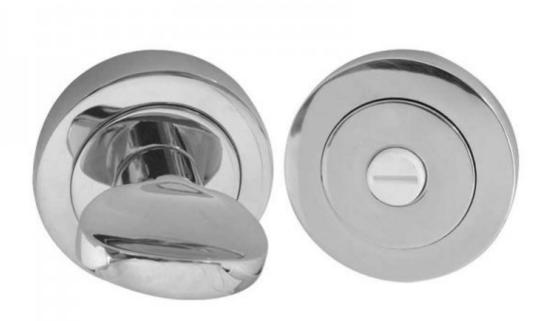

## Jedo Turn & Release Pol.chrome=

- Frelan contemporary, round bathroom thumbturn and release
- Oval shape turn with nylon release slot on the external side
- Polished chrome finish, on a zinc alloy base material
- Screw-on, concealed fix nylon rose, 5mm spindle hole
- Dimensions:

## Diameter

- 50mm

## **Rose Thickness**

- 10mm
- Supplied with 5mm spindle and screws and bolt through fixings
- To match with 'Frelan' door handles and escutcheons
- Used with 5mm spindle hole mortice bathroom locks or deadbolts