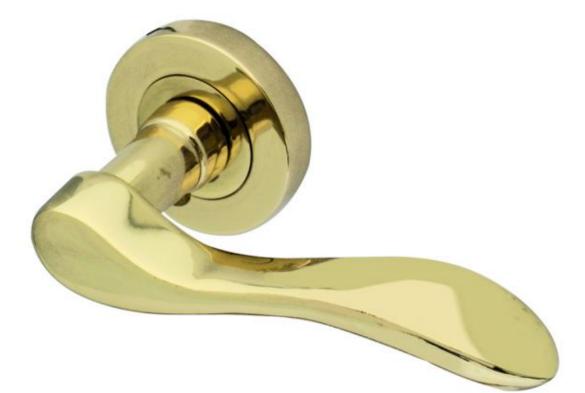

## Turin - Lever on a rose - Polished brass - PVD

Frelan Jedo 'TURIN' designer sprung lever door handles on round rose

- Polished brass PVD finish, on a zinc alloy base material, classic bright finish
- Features a comfortable grip and contemporary slim style wave lever design
- Supplied with a screw on type round rose that conceals the fixings, once secured to the door
- Designed for a modern aesthetic appeal for internal door use
- Please note: These handles are NOT Fire Rated
- Dimensions: (view illustration generic image)

Size A :

Lever Length

- 124mm

Size B :

Projection

- 50mm

Size C :

Rose Diameter

- 50x10mm
- Tested requirements covered under EN1906 for lever handles
- Supplied with both screws and bolt through fixings
- Bolt through fixings require bolt through type latches or locks
- Fixings allow these handles to be suitable for doors 35mm to 54mm thick
- Allen key, grub screw and 8mm thick spindle also included