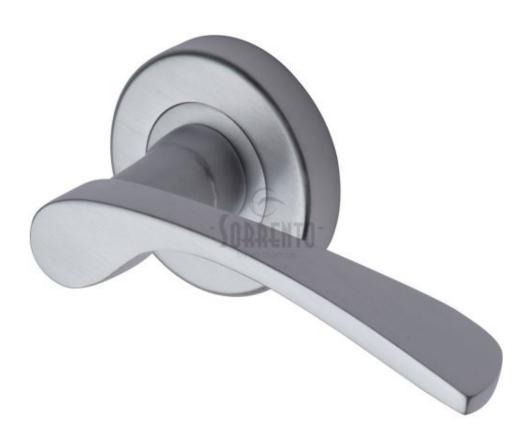

## **Arcadia Round Rose RANGE=**

Sorrento from M-Marcus SC-5380-PC, 'Arcadia' lever door handles on round rose

- This handle is more traditional looking with a thin curved lever
- Handles are sold in pairs, are sprung with a radius edge round rose
- Satin chrome light brushed finish, on a zinc base material
- Recommended for internal-interior applications
- Rose screws-on to the lever and conceals the fixings